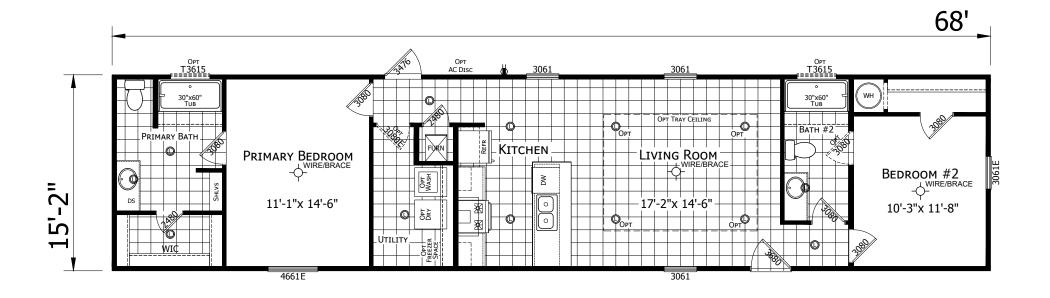

## Southglen

Innovation Series - Single Section

1,031 SQ. FT. (Approximate) 2 Bedrooms, 2 Baths

Last Updated: 6-22-22

**FACTORY SELECT HOMES** 4890 W. Main St. Farmington, NM 87401