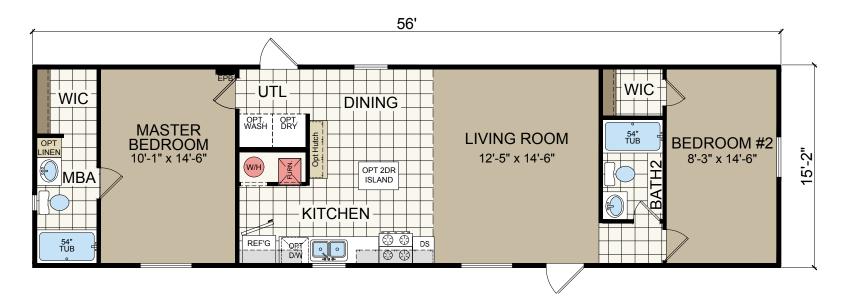

## **Shelton**

Redman Classic Series - Single Section by Champion Homes | Burleson, TX **849 SQ. FT.** (Approximate) 2 Bedroom, 2 Bath

Last Updated: 6-14-21

FACTORY SELECT HOMES 4890 W. Main St. Farmington, NM 87401