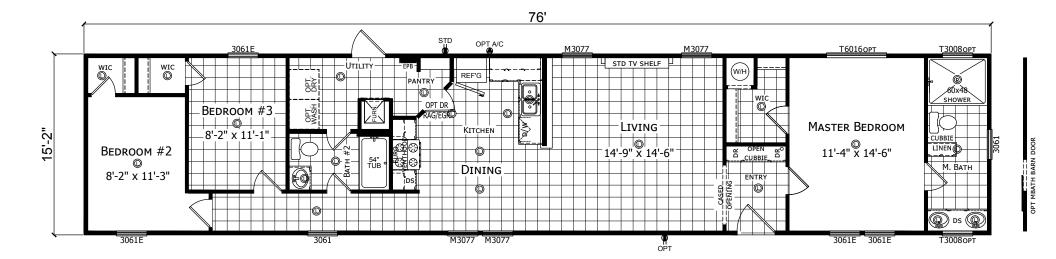

## **Seymour**

Select Series - Single Section by Champion Homes | Burleson, TX

1,152 SQ. FT. (Approximate) 3 Bedroom, 2 Bath

Last Updated: 6-14-21