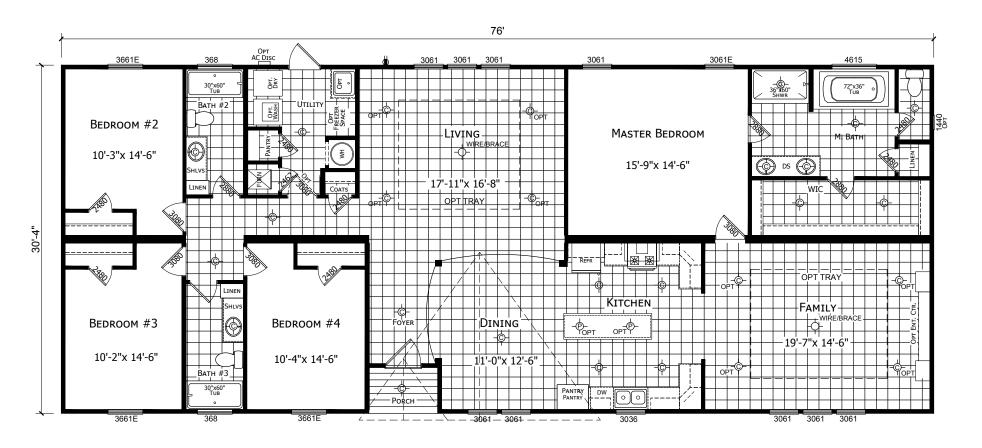

## Sapello

Innovation Series - Multi Section **2,281 SQ. FT.** (Approximate) 4 Bedrooms, 3 Baths

Last Updated: 5-25-21

**FACTORY SELECT HOMES** 4890 W. Main St. Farmington, NM 87401