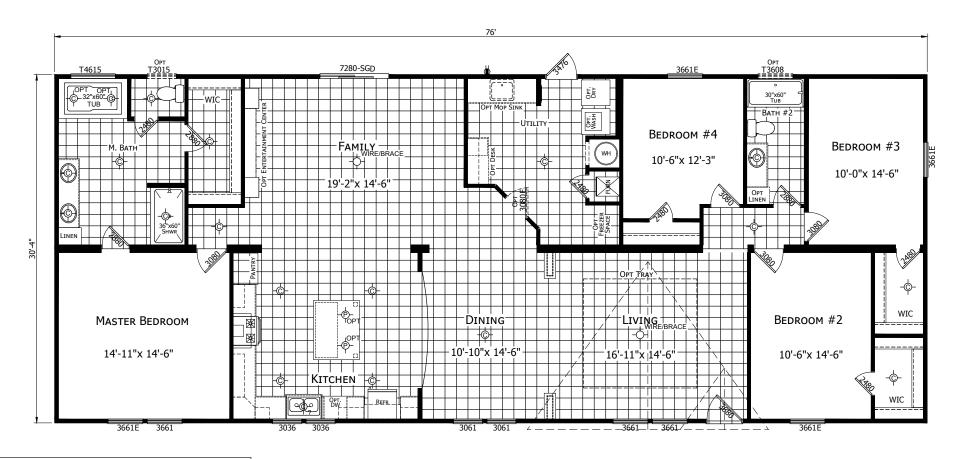

## **Sandia**

Innovation Series - Multi Section

2,305 SQ. FT. (Approximate) 4 Bedrooms, 2 Baths

Last Updated: 5-25-21

**FACTORY SELECT HOMES** 4890 W. Main St. Farmington, NM 87401