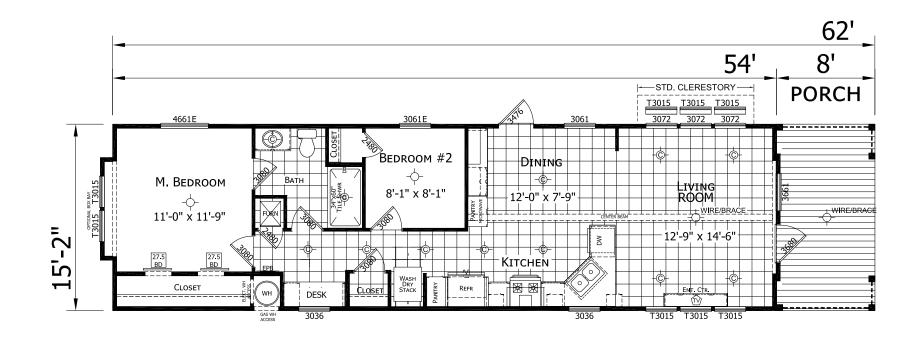

## Diamond Series 819 SQ. FT. (Approximate) 2 Bedrooms, 1 Bath

Last Updated: 5-21-21

FACTORY SELECT HOMES 4890 W. Main St. Farmington, NM 87401