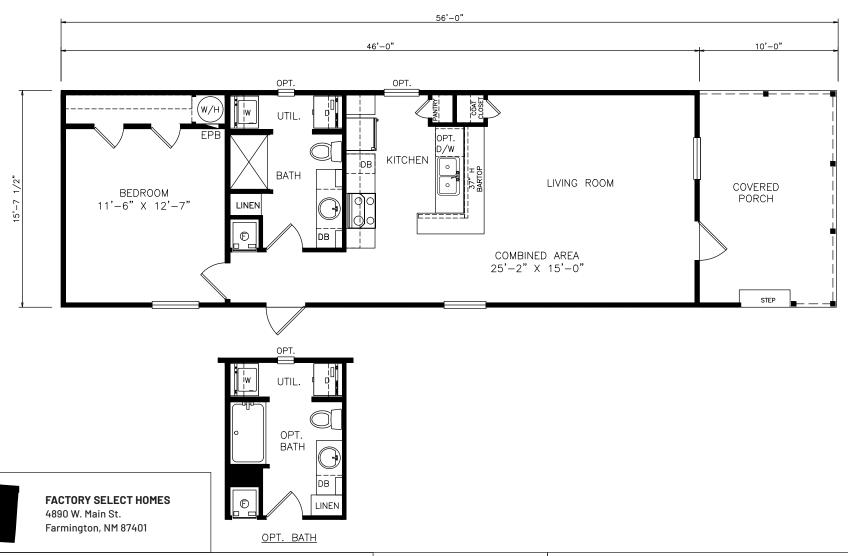

## Rollo

Heritage Series - Single Section

880 SQ. FT. (Approximate) 1 Bedroom, 1 Bath

Last Updated: 7-7-21