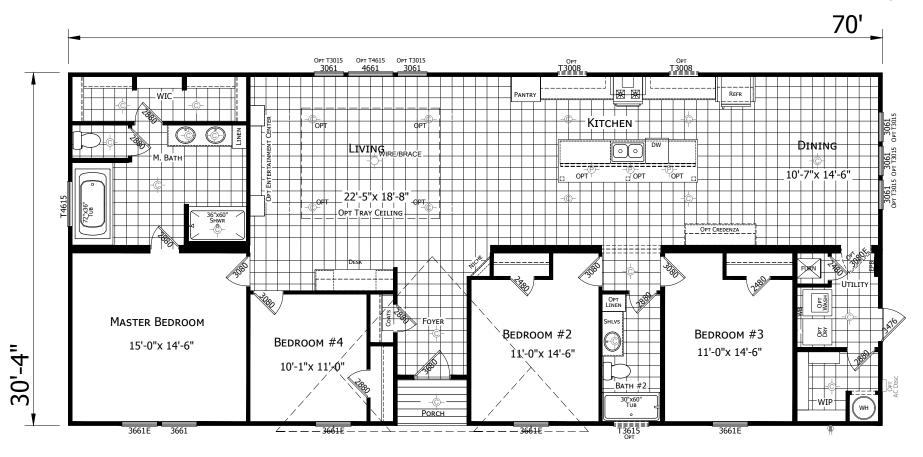

## Rogers

Innovation Series - Multi Section

2,099 SQ. FT. (Approximate) 4 Bedrooms, 2 Bath

Last Updated: 6-21-21

**FACTORY SELECT HOMES** 4890 W. Main St. Farmington, NM 87401