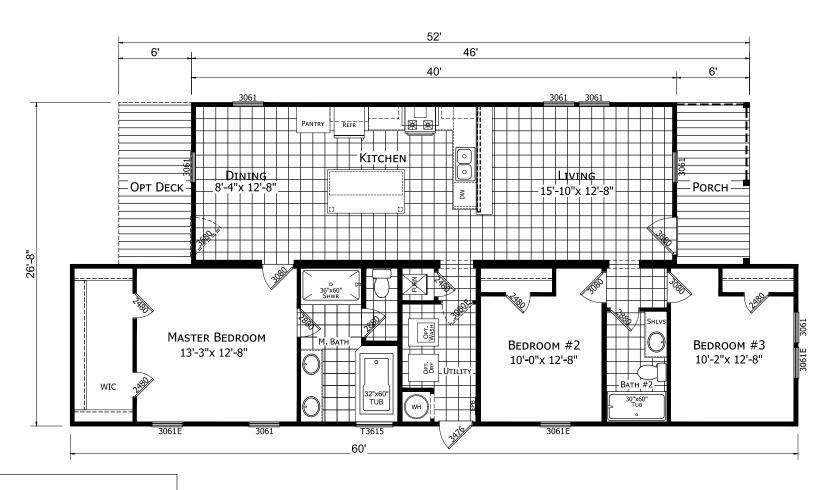

## **Robbs**

Innovation Series - Multi Section

1,333 SQ. FT. (Approximate) 3 Bedrooms, 2 Baths

Last Updated: 5-24-21

**FACTORY SELECT HOMES** 4890 W. Main St. Farmington, NM 87401