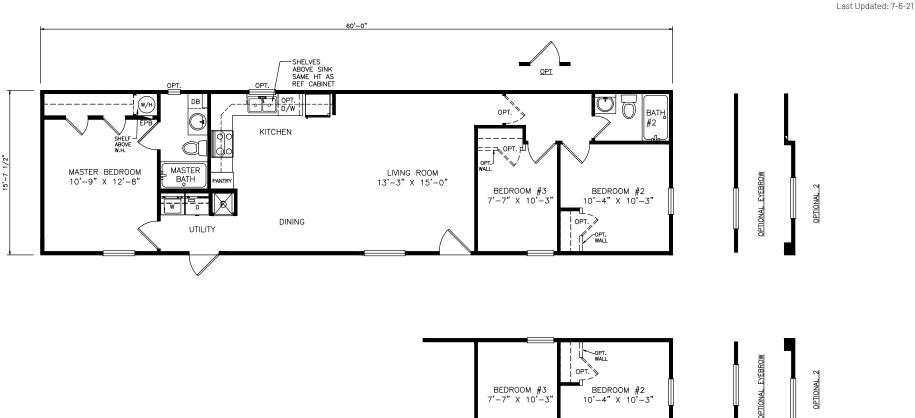

## Select Series - Single Section

942 SQ. FT. (Approximate) 3 Bedrooms, 2 Baths

OPTIONAL

MANUFACTURED BY

FACTORY SELECT HOMES 4890 W. Main St. Farmington, NM 87401