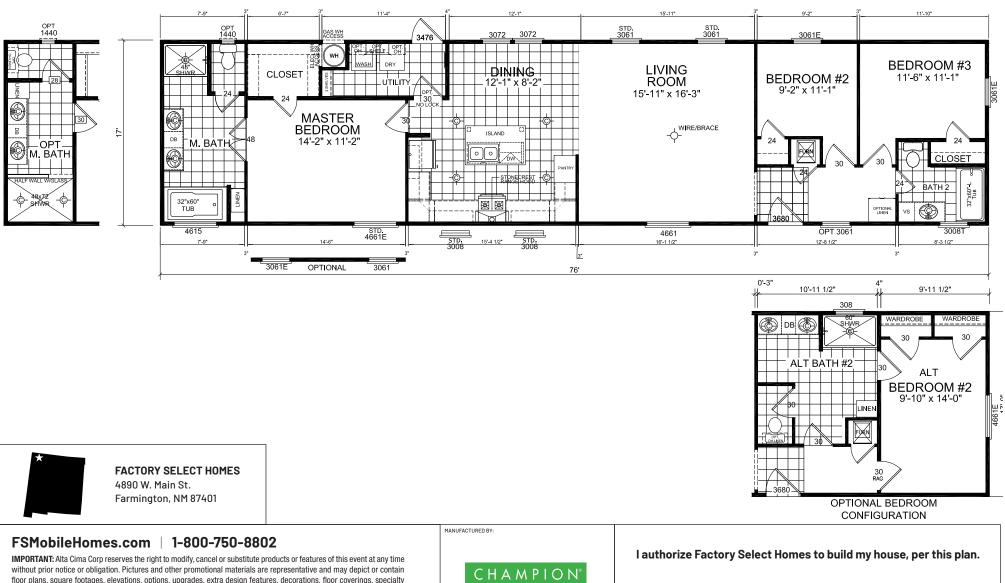

## Innovation Series - Single Section 1,292 SQ. FT. (Approximate) 3 Bedrooms, 2 Baths

FACTORY Select Homes

Last Updated: 5-21-21

MANUFACTURED BEAUTIFULLY

without prior notice or obligation. Pictures and other promotional materials are representative and may depict or contain floor plans, square footages, elevations, options, upgrades, extra design features, decorations, floor coverings, specialty light fixtures, custom paint and wall coverings, window treatments, landscaping, sound and alarm systems, furnishings, appliances, and other designer/decorator features and amenities that are not included as part of the home and/or may not be available at all locations. Home, pricing and community information is subject to change, and homes to prior sale, at any time without notice or obligation. ©2020 Alta Cima Corp. All rights reserved.