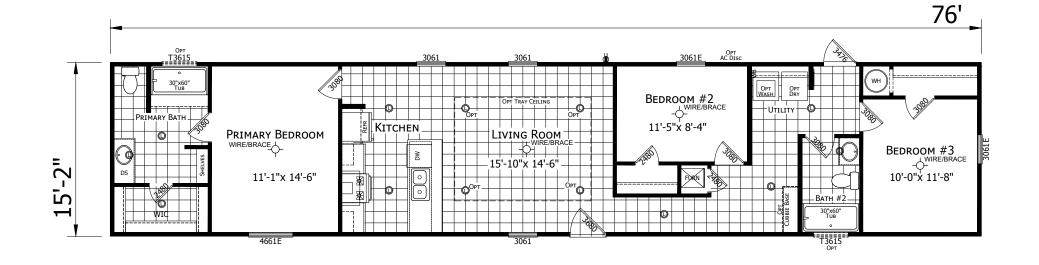

## **Orla**

Innovation Series - Single Section

1,153 SQ. FT. (Approximate) 3 Bedrooms, 2 Baths

Last Updated: 6-22-22

**FACTORY SELECT HOMES** 4890 W. Main St. Farmington, NM 87401