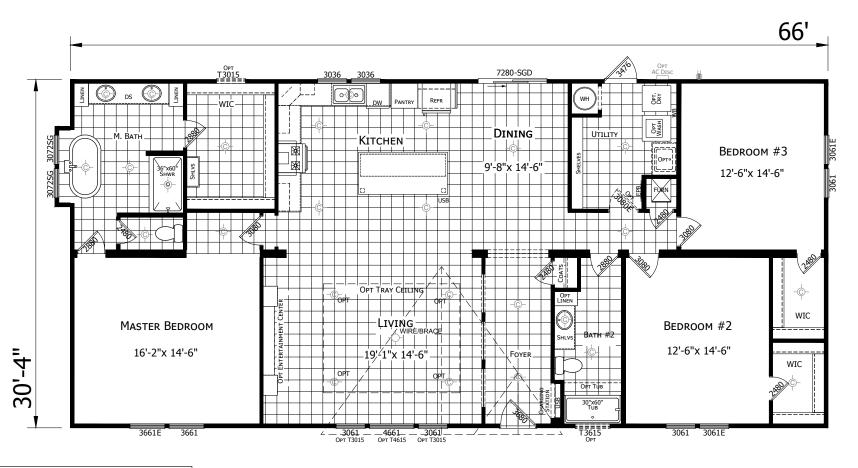

## **McPhee**

Innovation Series - Multi Section

2,002 SQ. FT. (Approximate) 3 Bedrooms, 2 Baths

Last Updated: 5-24-21

**FACTORY SELECT HOMES** 4890 W. Main St. Farmington, NM 87401