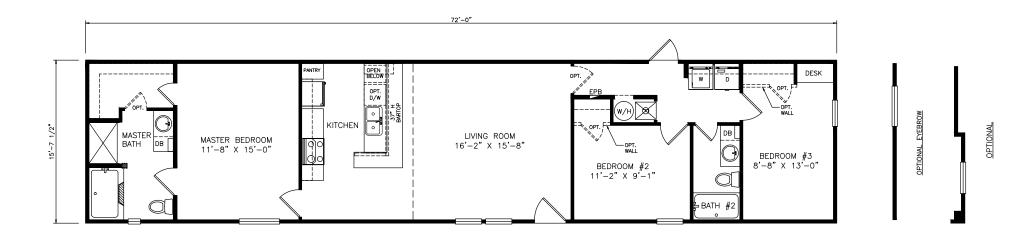

## **McElmo**

Heritage Series - Single Section 1,130 SQ. FT. (Approximate) 3 Bedrooms, 2 Baths

Last Updated: 7-7-21

FACTORY SELECT HOMES 4890 W. Main St. Farmington, NM 87401