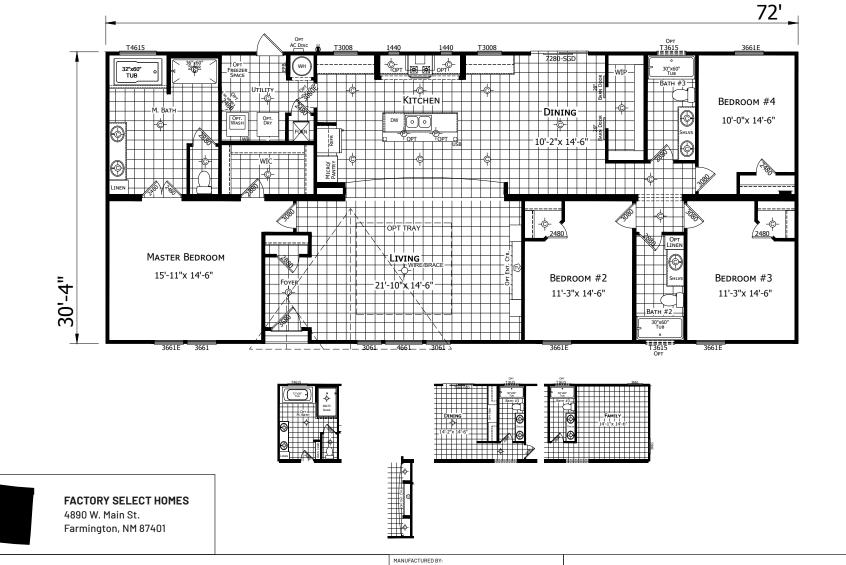

## Maxwell

Innovation Series - Multi Section

2,178 SQ. FT. (Approximate) 4 Bedrooms, 3 Baths

Last Updated: 5-25-21