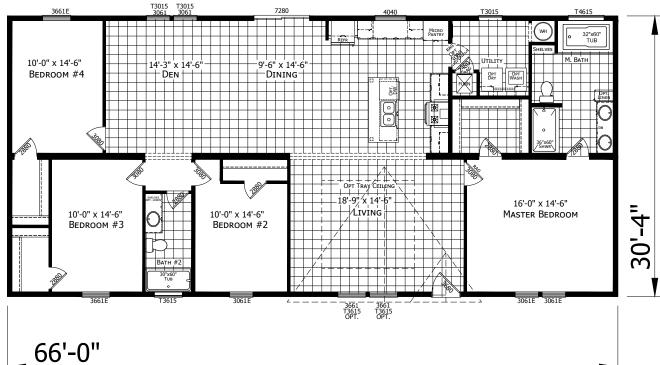

## Maroon

Innovation Series - Multi Section

2,002 SQ. FT. (Approximate) 4 Bedrooms, 2 Baths

Last Updated: 5-24-21

**FACTORY SELECT HOMES** 4890 W. Main St. Farmington, NM 87401