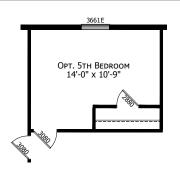

## Maroon

Innovation Series - Multi Section

2,002 SQ. FT. (Approximate) 4 Bedrooms, 2 Baths

Last Updated: 5-24-21

**FACTORY SELECT HOMES** 4890 W. Main St. Farmington, NM 87401