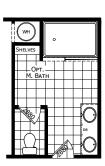

## Maroon

Innovation Series - Multi Section

2,002 SQ. FT. (Approximate) 4 Bedrooms, 2 Baths

Last Updated: 5-24-21

**FACTORY SELECT HOMES** 4890 W. Main St. Farmington, NM 87401