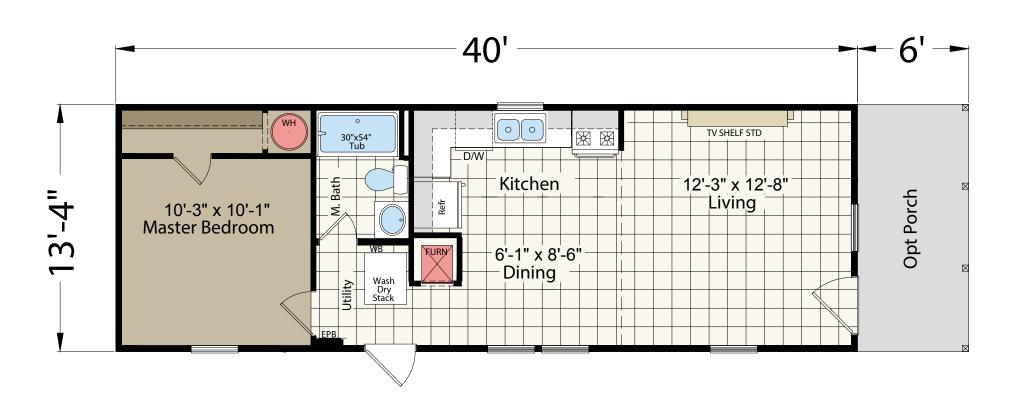

## Mabel

Select Series - Single Section by Champion Homes | Burleson, TX 533 SQ. FT. (Approximate) 3 Bedroom, 1 Bath

\*

FACTORY SELECT HOMES 4890 W. Main St. Farmington, NM 87401