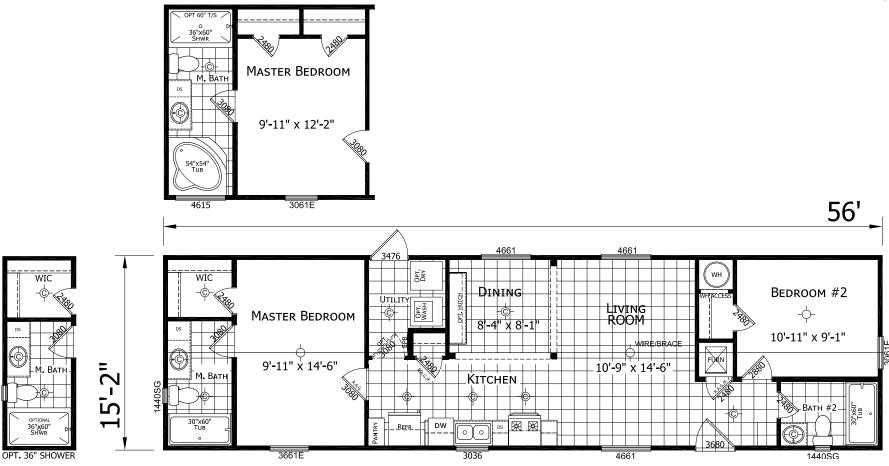

## Leasburg

Innovation Series - Single Section

840 SQ. FT. (Approximate) 2 Bedrooms, 2 Baths

Last Updated: 5-21-21

**FACTORY SELECT HOMES** 4890 W. Main St. Farmington, NM 87401