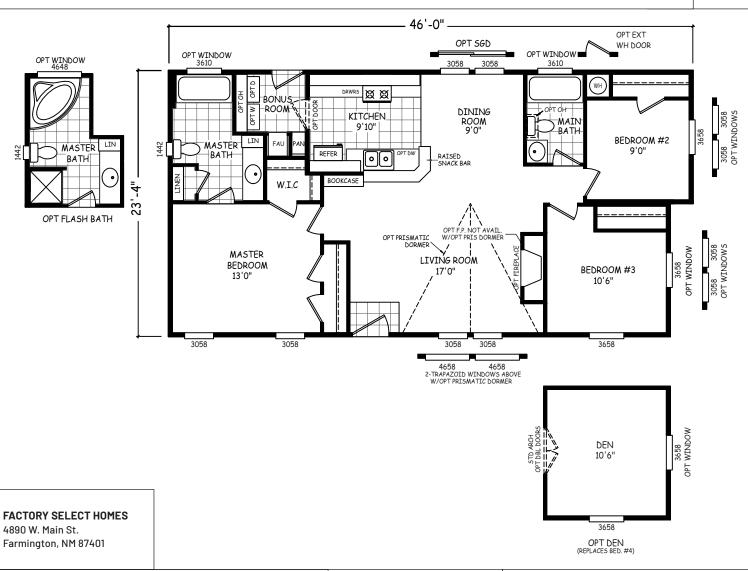

## Larch

**GS Series** 

1,050 SQ. FT. (Approximate) 3 Bedrooms, 2 Baths

Last Updated: 11-19-20