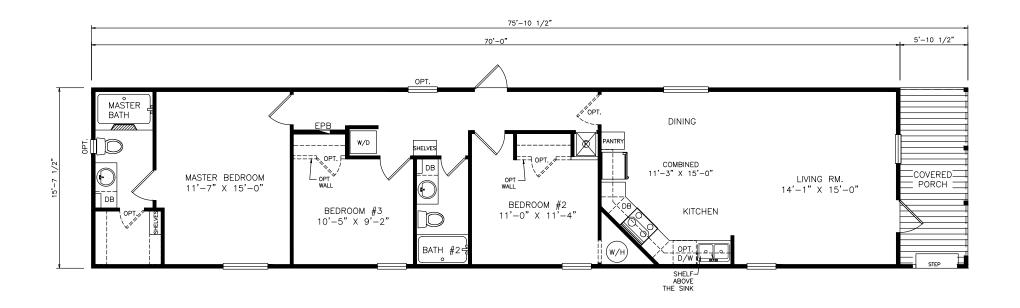

## Lakin

Heritage Series - Single Section

1,193 SQ. FT. (Approximate) 3 Bedrooms, 2 Baths

Last Updated: 7-7-21