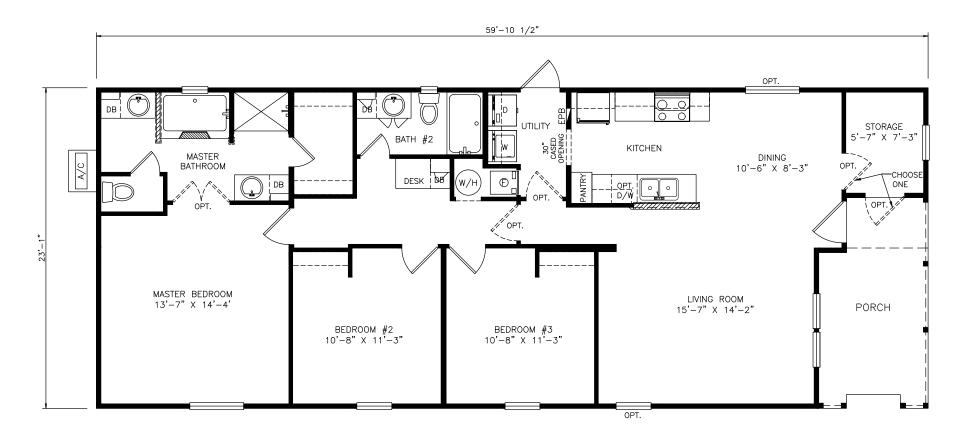

## Josiah

Select Series - Multi Section 1,276 SQ. FT. (Approximate) 3 Bedrooms, 2 Baths

Last Updated: 7-6-21

MANUFACTURED BY

**FACTORY SELECT HOMES** 4890 W. Main St. Farmington, NM 87401