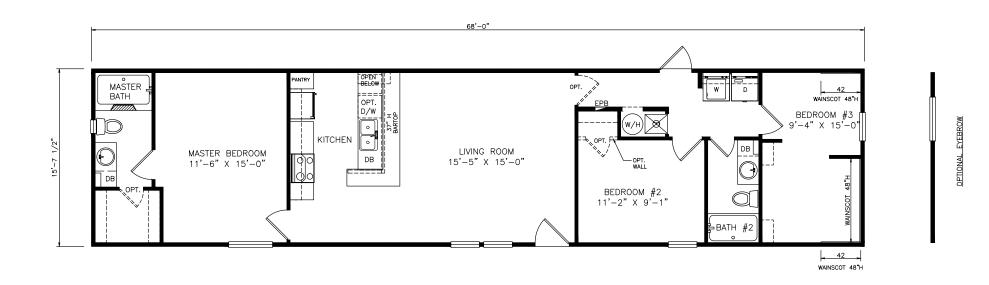

## **Jennie**

Heritage Series - Single Section

1,068 SQ. FT. (Approximate) 3 Bedroom, 2 Bath

Last Updated: 7-7-21