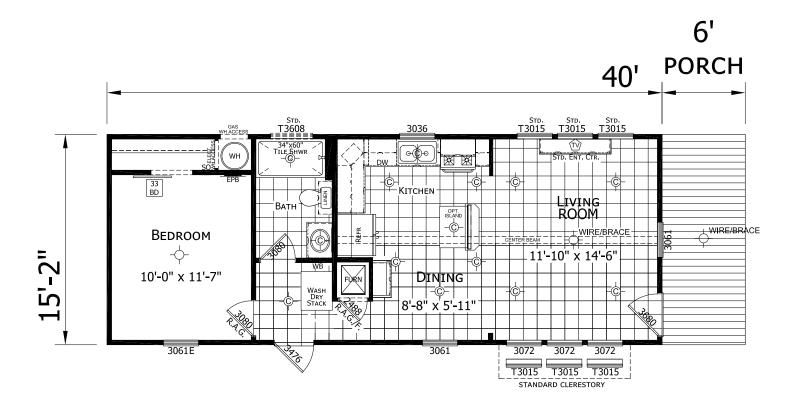

## Hyde

**Diamond Series** 

607 SQ. FT. (Approximate) 1 Bedroom, 1 Bath

Last Updated: 5-21-21

**FACTORY SELECT HOMES** 4890 W. Main St. Farmington, NM 87401