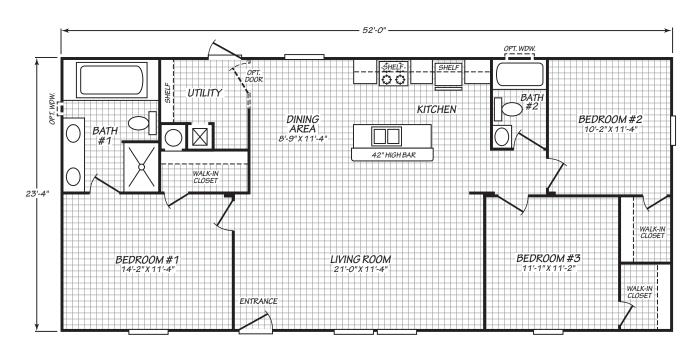

## Grayden

**Pure Series** 

1,213 SQ. FT. (Approximate) 3 Bedroom, 2 Bath

Last Updated: 9-20-23

**FACTORY SELECT HOMES** 4890 W. Main St. Farmington, NM 87401