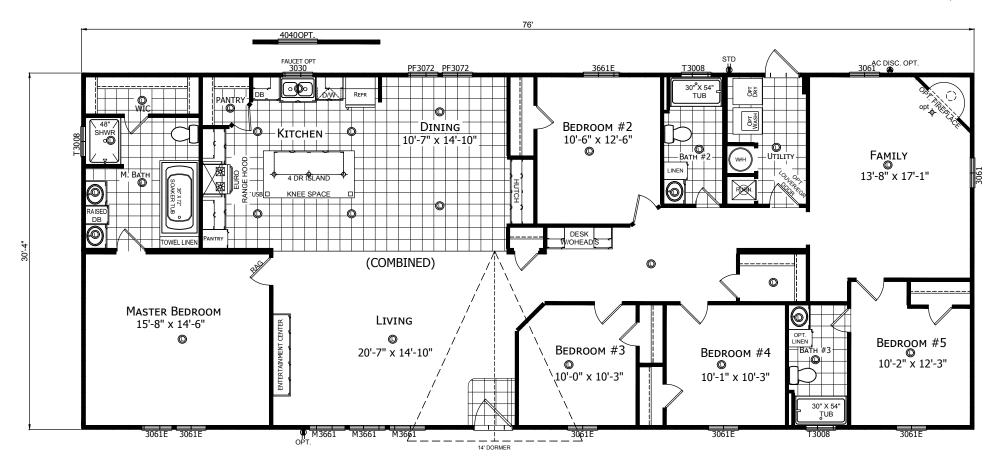

## **Glenmont**

Select Series - Multi Section by Champion Homes | Burleson, TX **2,305 SQ. FT.** (Approximate) 5 Bedroom, 3 Bath

Last Updated: 6-14-21

**FACTORY SELECT HOMES** 4890 W. Main St. Farmington, NM 87401