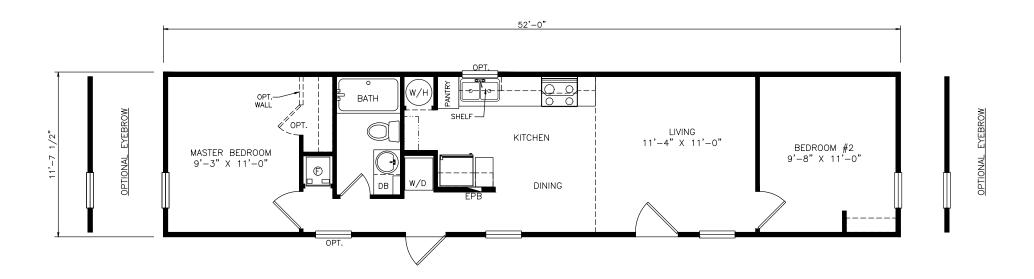

## **Glenbar**

Select Series - Single Section

608 SQ. FT. (Approximate) 2 Bedrooms, 1 Bath

Last Updated: 7-6-21

FACTORY SELECT HOMES 4890 W. Main St. Farmington, NM 87401