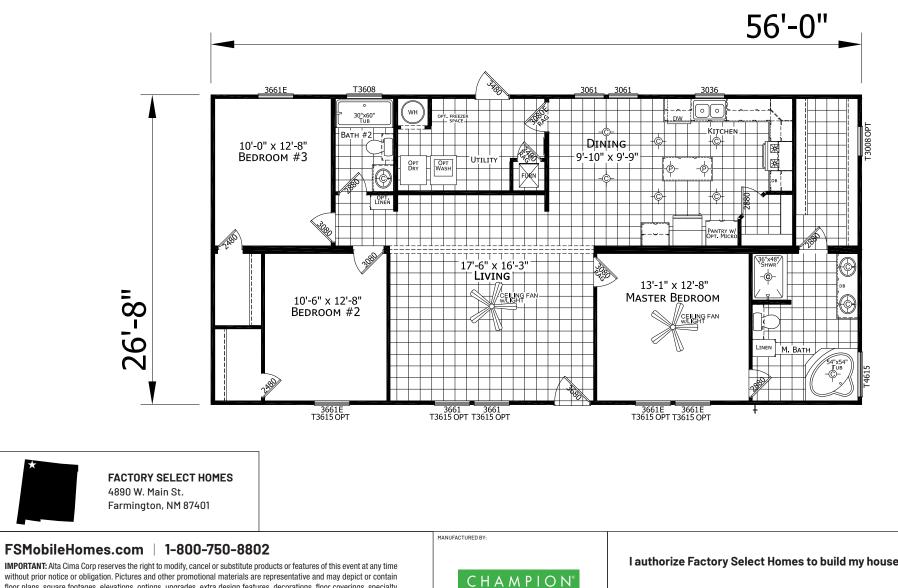

## Gladden

Innovation Series - Multi Section

1,493 SQ. FT. (Approximate) 3 Bedrooms, 2 Bath

Last Updated: 8-5-21

without prior notice or obligation. Pictures and other promotional materials are representative and may depict or contain floor plans, square footages, elevations, options, upgrades, extra design features, decorations, floor coverings, specialty light fixtures, custom paint and wall coverings, window treatments, landscaping, sound and alarm systems, furnishings, appliances, and other designer/decorator features and amenities that are not included as part of the home and/or may not be available at all locations. Home, pricing and community information is subject to change, and homes to prior sale, at any time without notice or obligation. ©2020 Alta Cima Corp. All rights reserved.