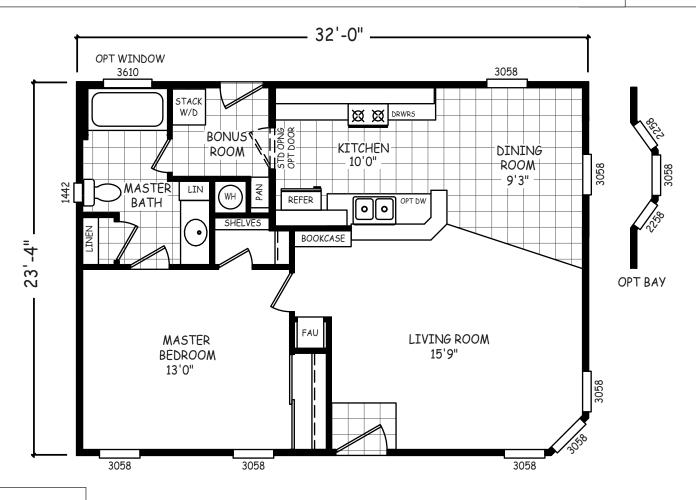

## **Gilmore**

**GS Series** 

747 SQ. FT. (Approximate) 1 Bedroom, 1 Bath

Last Updated: 11-19-20

**FACTORY SELECT HOMES** 4890 W. Main St. Farmington, NM 87401