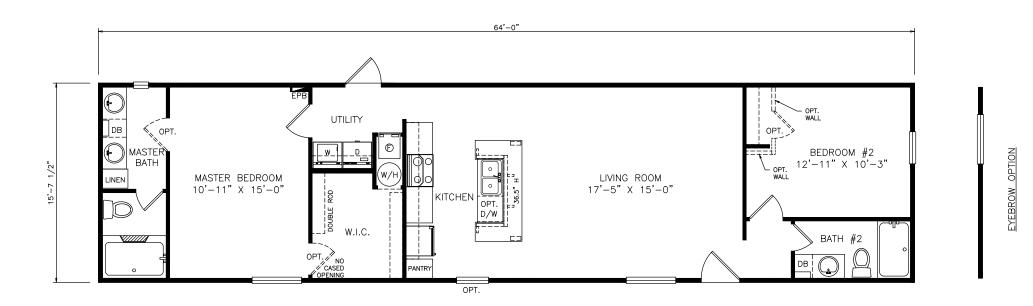

## **Geralds**

Heritage Series - Single Section

1,005 SQ. FT. (Approximate) 2 Bedrooms, 2 Baths

Last Updated: 7-7-21

FACTORY SELECT HOMES 4890 W. Main St. Farmington, NM 87401