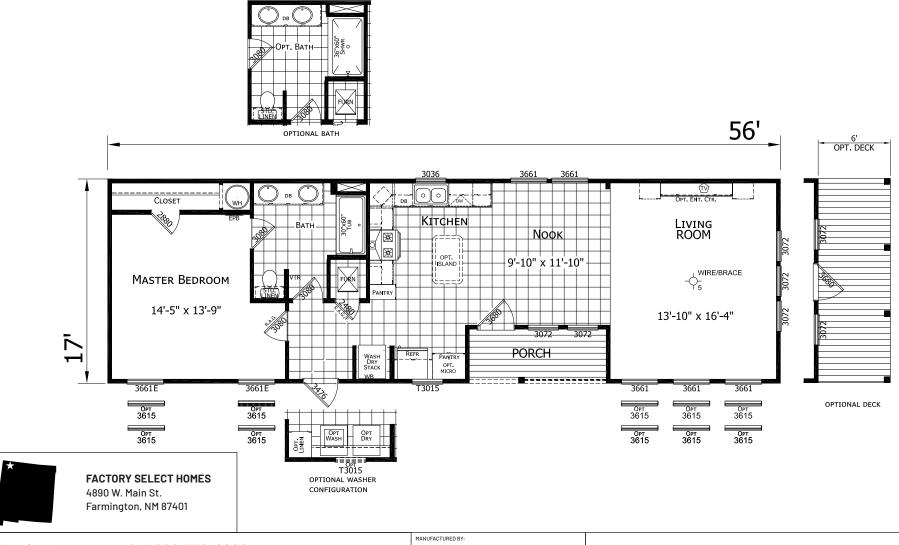

## **Fenton**

Innovation Series - Single Section

896 SQ. FT. (Approximate) 1 Bedroom, 1 Bath

Last Updated: 5-21-21