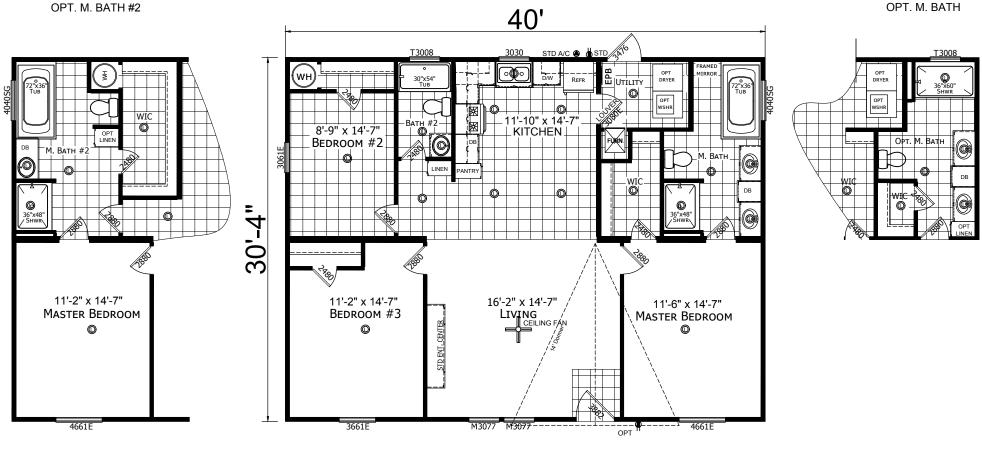

## **Fenney**

Select Series - Multi Section by Champion Homes | Burleson, TX

1,213 SQ. FT. (Approximate) 3 Bedroom, 2 Bath

Last Updated: 6-14-21

**FACTORY SELECT HOMES** 4890 W. Main St. Farmington, NM 87401