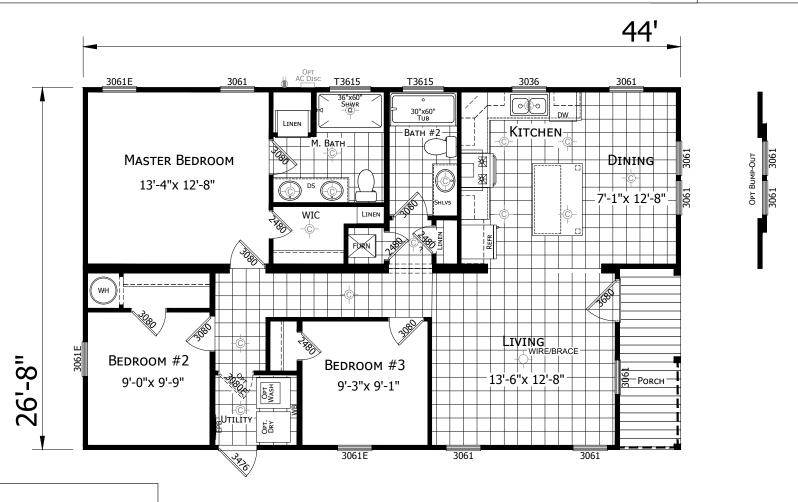

## **Daunton**

Innovation Series - Multi Section

1,113 SQ. FT. (Approximate) 3 Bedrooms, 2 Bath

Last Updated: 6-21-21

**FACTORY SELECT HOMES** 4890 W. Main St. Farmington, NM 87401