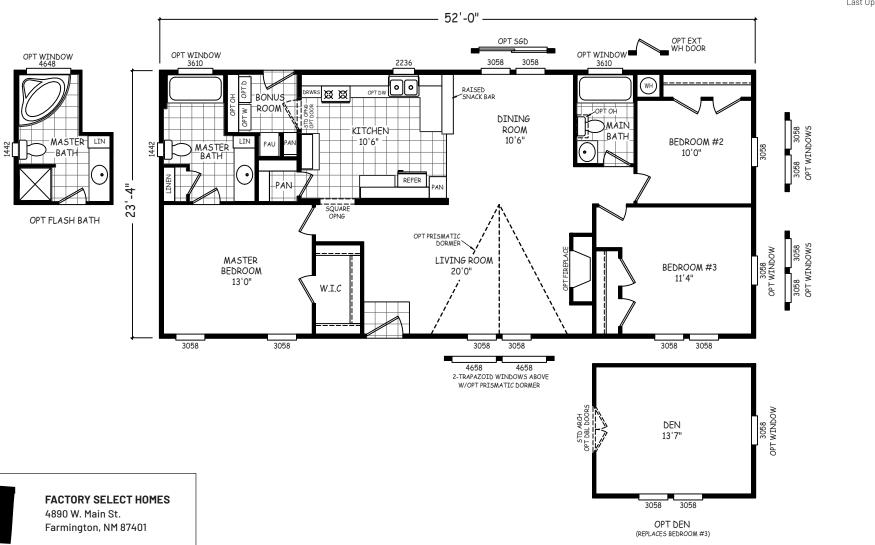

## Cloverdale

**GS Series** 

1,213 SQ. FT. (Approximate) 3 Bedrooms, 2 Baths

Last Updated: 11-19-20