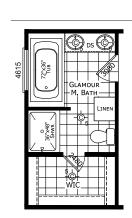

## **Cerillos**

Innovation Series - Single Section

1,292 SQ. FT. (Approximate) 3 Bedrooms, 2 Baths

Last Updated: 5-21-21

**FACTORY SELECT HOMES** 4890 W. Main St. Farmington, NM 87401