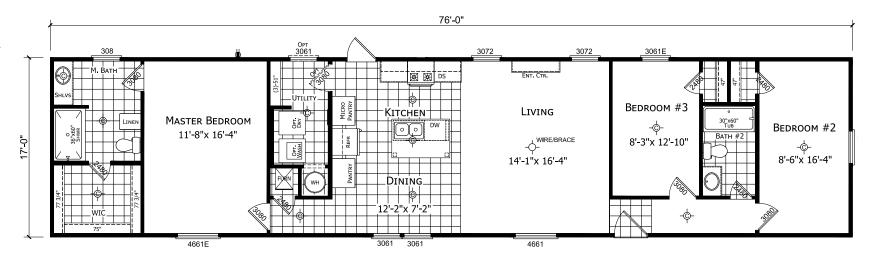

## **Cerillos**

Innovation Series - Single Section

1,292 SQ. FT. (Approximate) 3 Bedrooms, 2 Baths

Last Updated: 5-21-21

**FACTORY SELECT HOMES** 4890 W. Main St. Farmington, NM 87401