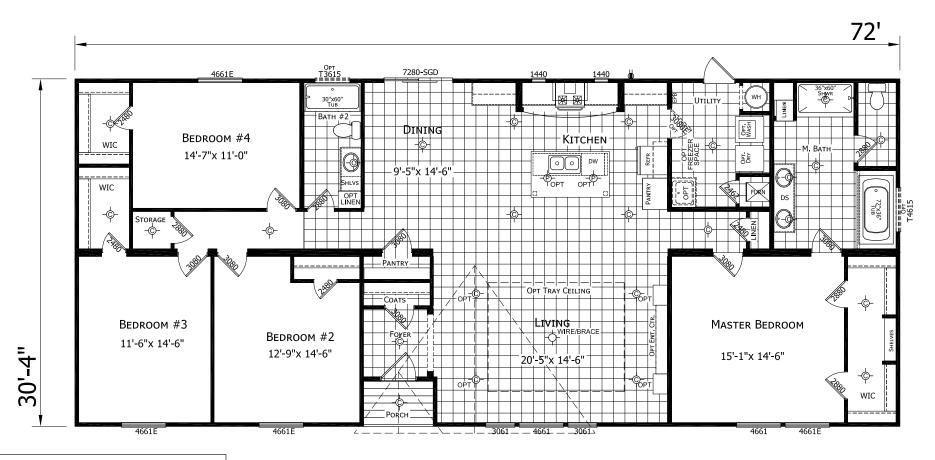

## Capulin

Innovation Series - Multi Section

2,160 SQ. FT. (Approximate) 4 Bedrooms, 2 Baths

Last Updated: 5-25-21

**FACTORY SELECT HOMES** 4890 W. Main St. Farmington, NM 87401