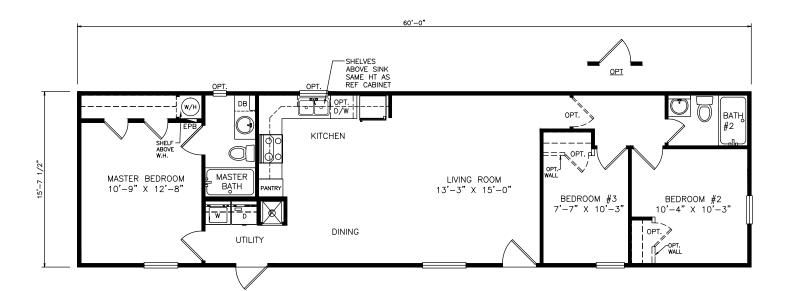

## Camina

Heritage Series - Single Section

942 SQ. FT. (Approximate) 3 Bedrooms, 2 Baths

Last Updated: 7-7-21