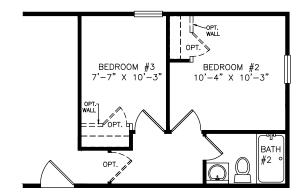

## Camina

Heritage Series - Single Section

942 SQ. FT. (Approximate) 3 Bedrooms, 2 Baths

Last Updated: 7-7-21