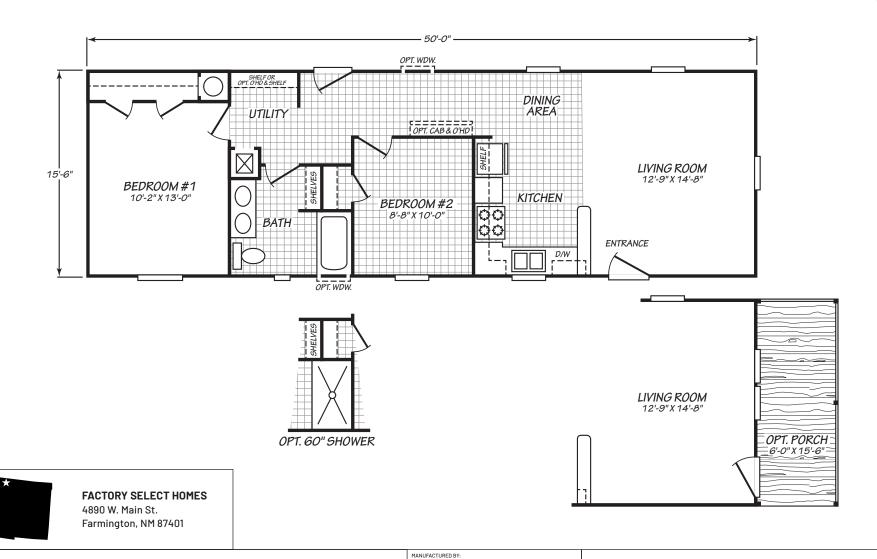

## **Bracketville**

Landmark Series

775 SQ. FT. (Approximate) 2 Bedroom, 1 Bath

Last Updated: 9-20-23