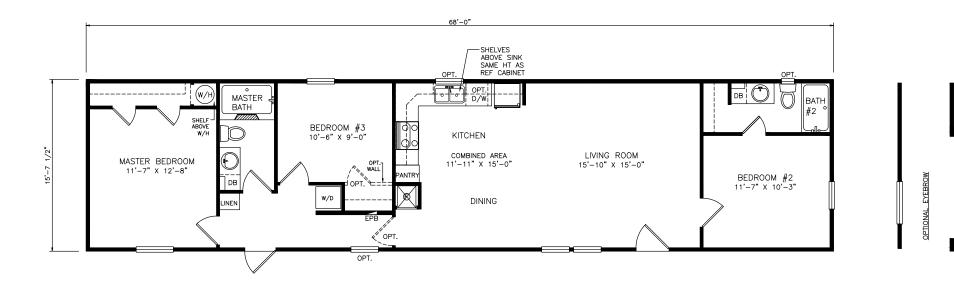

## Select Series - Single Section 795 SQ. FT. (Approximate) 3 Bedrooms, 2 Baths

Last Updated: 7-6-21

FACTORY SELECT HOMES 4890 W. Main St. Farmington, NM 87401