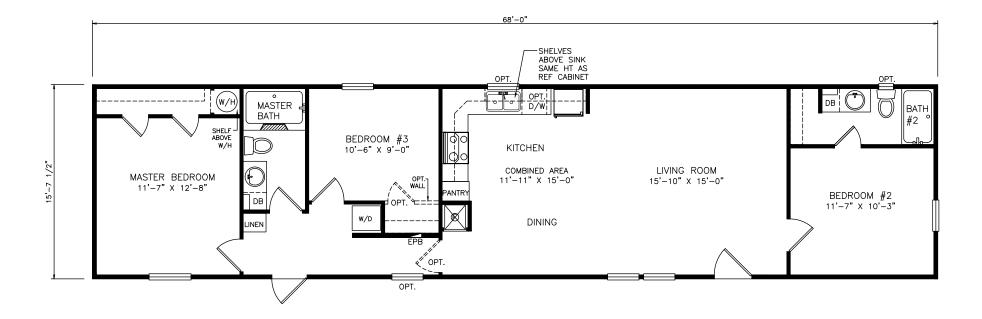

## **Bluffs**

Heritage Series - Single Section 1,068 SQ. FT. (Approximate) 3 Bedrooms, 2 Baths

Last Updated: 7-7-21

**FACTORY SELECT HOMES** 4890 W. Main St. Farmington, NM 87401