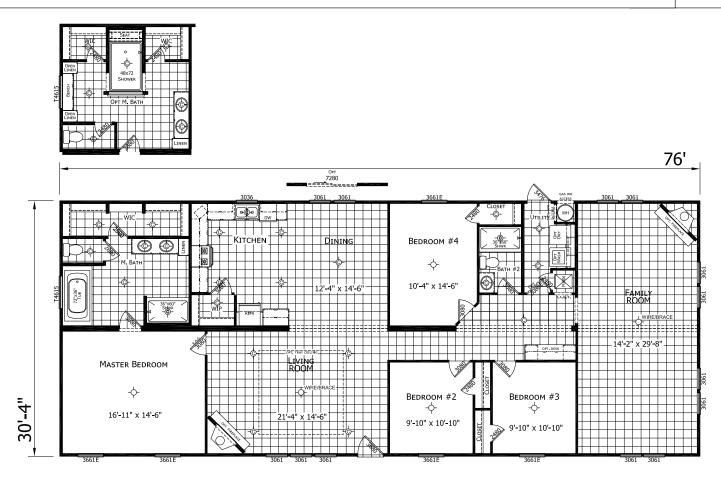

## **Barelas**

Innovation Series - Multi Section

2,305 SQ. FT. (Approximate) 4 Bedrooms, 2 Baths

Last Updated: 5-25-21

**FACTORY SELECT HOMES** 4890 W. Main St. Farmington, NM 87401