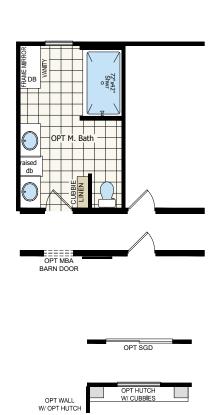

## **Aintree**

Select Series - Multi Section by Champion Homes | Burleson, TX

1,699 SQ. FT. (Approximate) 3 Bedroom, 2 Bath

Last Updated: 6-14-21

**FACTORY SELECT HOMES** 4890 W. Main St. Farmington, NM 87401