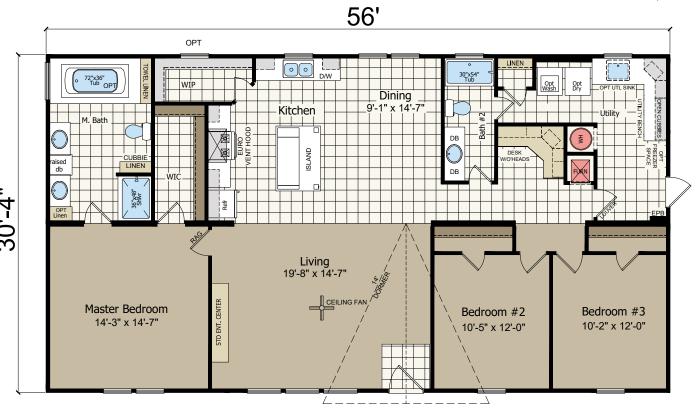

## **Aintree**

Select Series - Multi Section by Champion Homes | Burleson, TX

1,699 SQ. FT. (Approximate) 3 Bedroom, 2 Bath

Last Updated: 6-14-21

**FACTORY SELECT HOMES** 4890 W. Main St. Farmington, NM 87401