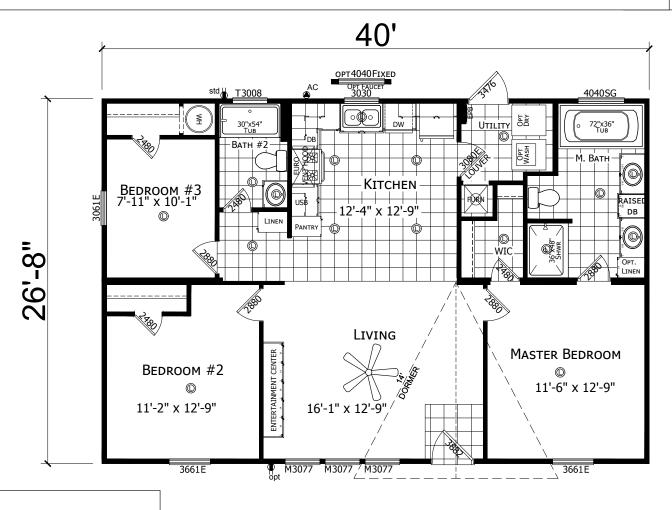

## **Abney**

Select Series - Multi Section by Champion Homes | Burleson, TX

1,067 SQ. FT. (Approximate) 3 Bedroom, 2 Bath

Last Updated: 6-14-21

**FACTORY SELECT HOMES** 4890 W. Main St. Farmington, NM 87401