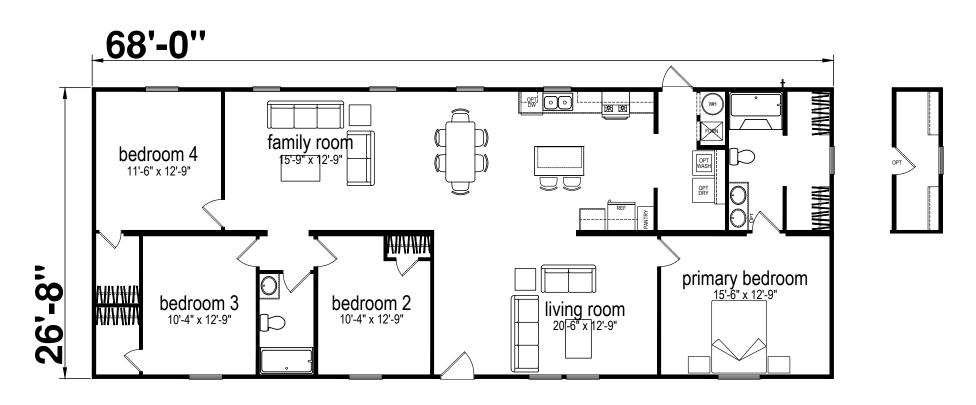

## **Yvonne**

Prime Series by Champion Homes | Benton, KY 1,813 SQ. FT. (Approximate) 4 Bedroom, 2 Bath

Last Updated: 8-22-23