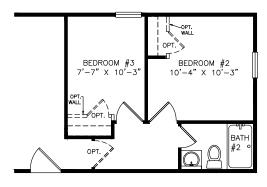

## **Wrays**

Select Series

942 SQ. FT. (Approximate) 3 Bedroom, 2 Bath

Last Updated: 11-5-21

OPTIONAL

**FACTORY SELECT HOMES** 535 Highway 35 South Carthage, MS 39051