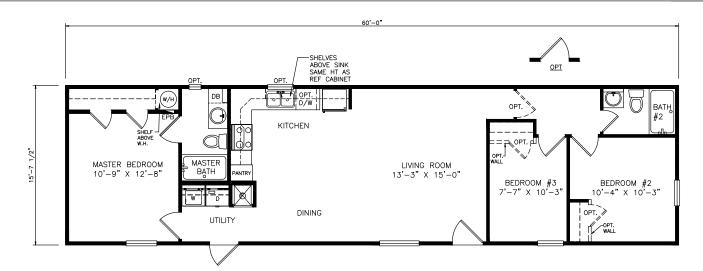

## **Wrays**

Select Series

942 SQ. FT. (Approximate) 3 Bedroom, 2 Bath

Last Updated: 11-5-21

OPTIONAL

**FACTORY SELECT HOMES** 535 Highway 35 South Carthage, MS 39051