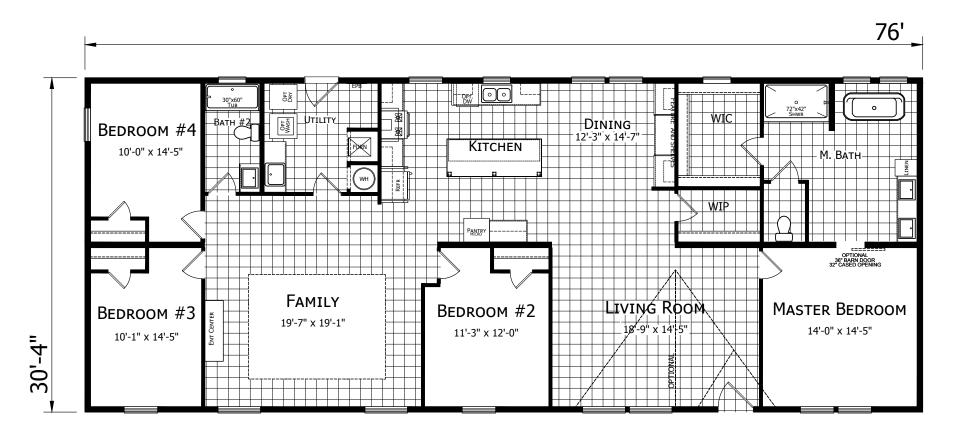

## Winnabow

Ascend Series by Champion Homes | Dresden, TN 2,306 SQ. FT. (Approximate) 4 Bedroom, 2 Bath

**FACTORY SELECT HOMES** 535 Highway 35 South Carthage, MS 39051