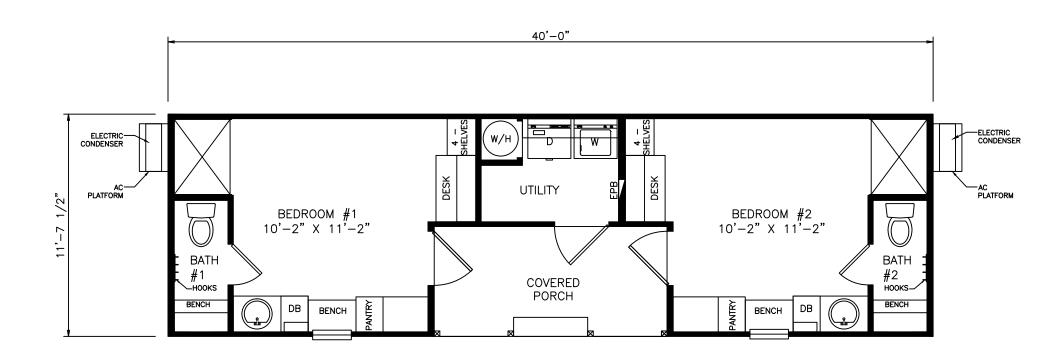

## **Vine**

Select Series

399 SQ. FT. (Approximate) 2 Bedroom, 2 Bath

Last Updated: 11-5-21