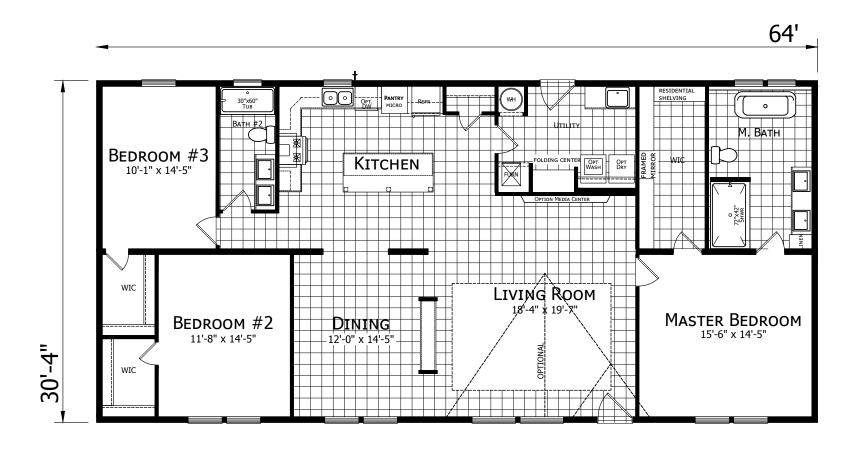

## **Vicksburg**

Ascend Series by Champion Homes | Dresden, TN 1,941 SQ. FT. (Approximate) 3 Bedrooms, 2 Baths

Last Updated: 6-1-21

**FACTORY SELECT HOMES** 535 Highway 35 South Carthage, MS 39051