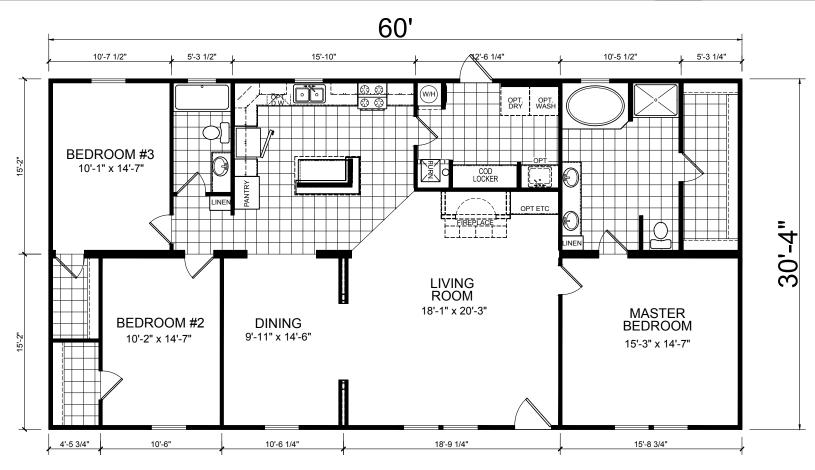

## Vanwyck

Ridgecrest Series by Champion Homes | Dresden, TN 1,820 SQ. FT. (Approximate) 3 Bedroom, 2 Bath

Last Updated: 1-5-21

FACTORY SELECT HOMES 535 Highway 35 South Carthage, MS 39051