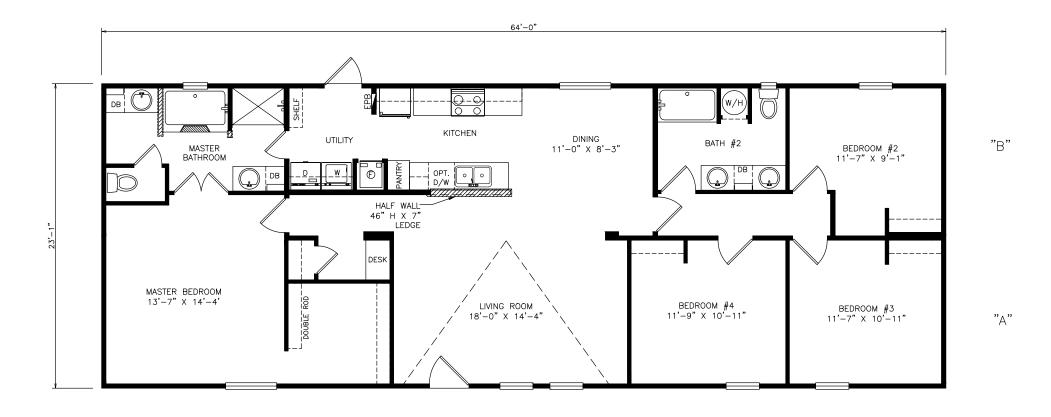

## **Tiffton**

Select Series

1,483 SQ. FT. (Approximate) 4 Bedroom, 2 Bath

Last Updated: 11-5-21