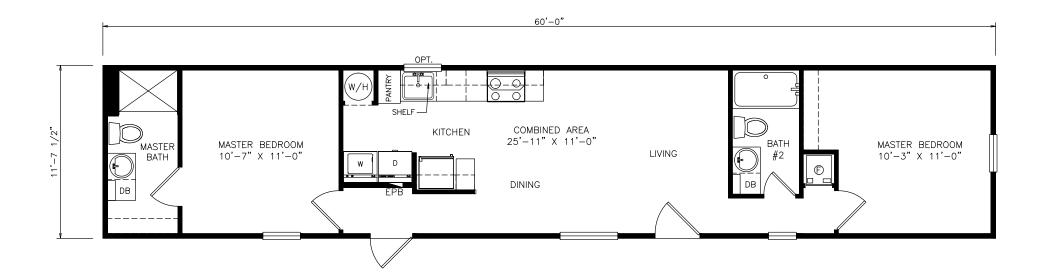

## **Tedford**

Select Series

698 SQ. FT. (Approximate) 2 Bedroom, 2 Bath

Last Updated: 11-5-21